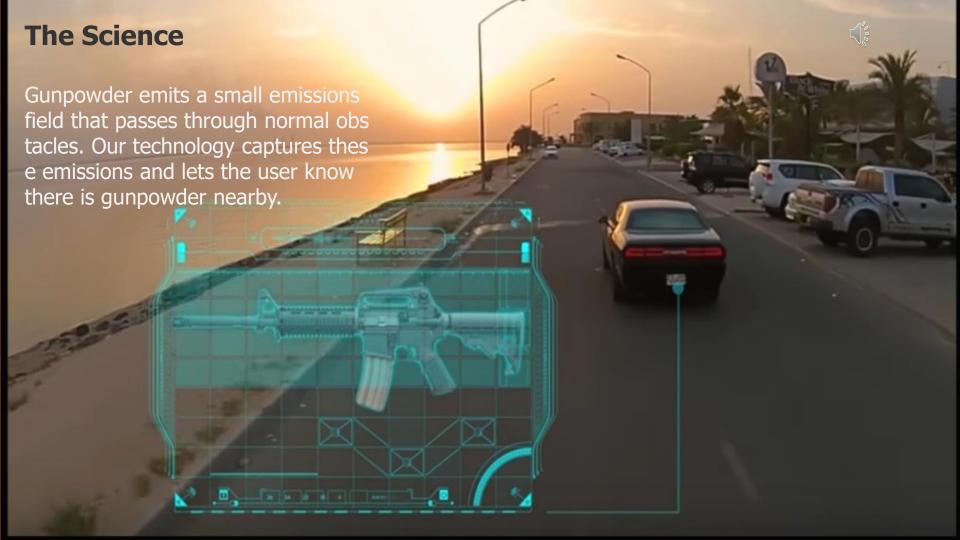

# Could early detection of a concealed firearms have prevented some of these from happening?



### **Active Shooter Incidents where you are most at risk**











Traditional-Expensive Invasive-Dangerous X-Ray Technology







## What can our gunpowder detector sensor do, and what are the Benefits?

- ✓ No screening needed; bad-guys don't know they're being checked
- ✓ Accurate and consistent; specific to smokeless gunpowder
- ✓ Manage threats by detecting loaded guns from a distance, even concealed
- ✓ Harmless to operators, targets and bystanders
- ✓ Significant cost savings from more efficient searches
- ✓ Doesn't add to congestion at entryways
- Detect loaded guns from a distance through virtually all types of barriers day or night, in any weather
- Discover hidden caches of loaded weapons in trucks, boats, containers, trains, homes
- Identify concealed weapons within a crowd, before entering buildings or events

### Our goal — 6 months to complete a user-friendly version of our sensor

We are working to